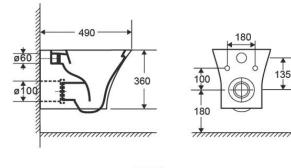

## **FEATURES**

- Wall-hung, seamless, easy-to-clean design
- Glazed ceramic, skirted trap way
- Quick-release, soft-close seat
- Rough-in Drainage: P-TRAP 180mm

# SPECIFICATIONS

N.W.: 53.9LB

L:19.29" X W:13.39" X H:14.17"