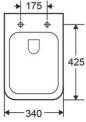

# SPECIFICATIONS

N.W.: 53.9LB

L:19.29" X W:13.39" X H:14.17"

# **INCLUDED PARTS**

- QQ Feet
- Quick-Release Seat