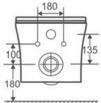

# FEATURES

- Wall-hung, seamless, easy-to-clean design
- Glazed ceramic, skirted trap way
- Quick-release, soft-close seat
- Rough-in Drainage: P-TRAP 180mm

## SPECIFICATIONS

N.W.: 58.18LB L:19.29" X W:14.17" X H:15.35"