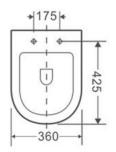

# FEATURES

- Wall-hung, seamless, easy-to-clean design
- Glazed ceramic, skirted trap way
- Quick-release, soft-close seat
- Rough-in Drainage: P-TRAP 180mm

## SPECIFICATIONS

N.W.: 58.18LB L:19.29" X W:14.17" X H:15.35"