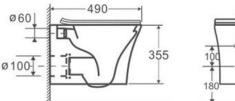

# FEATURES

- Wall-hung, seamless, easy-to-clean design
- Glazed ceramic, skirted trap way
- Quick-release, soft-close seat
- Rough-in Drainage: P-TRAP 180mm

## SPECIFICATIONS

N.W.: 58.18LB L:19.29" X W:14.17" X H:15.35"